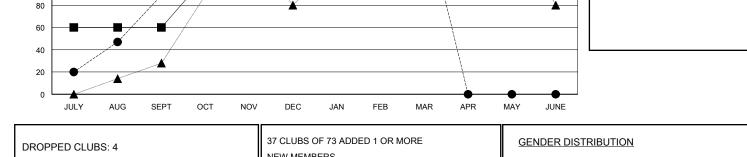

## GMT: SURANGRAT VARDHANABHUTI

| GMT:                  | SURANGR | AT VARDHANAB  | HUTI      | LOCATION THAILAND |                       |                                                                |                                                              | GMT CA                                             |  |
|-----------------------|---------|---------------|-----------|-------------------|-----------------------|----------------------------------------------------------------|--------------------------------------------------------------|----------------------------------------------------|--|
|                       |         | Club          | s         |                   | Members               |                                                                |                                                              |                                                    |  |
| RESULTS FOR 2016-2017 |         |               |           |                   | RESULTS FOR 2016-2017 |                                                                |                                                              |                                                    |  |
| QUART                 | ER      | NEW CLUB GOAL | NEW CLUBS | DROPPED CLUBS     | QUARTER               | NEW MEMBER GROWTH<br>NET GOAL (not reinstated<br>or transfers) | NEW MEMBER<br>GROWTH ACTUAL (not<br>reinstated or transfers) | DROPPED<br>MEMBERS ACTUAL<br>(including transfers) |  |
| JULY/AU               | JG/SEPT | 2             | 1         | 0                 | JULY/AUG/SEPT         | 60                                                             | 109                                                          | 20                                                 |  |
| OCT/NO                | V/DEC   | 1             | 3         | 4                 | OCT/NOV/DEC           | 45                                                             | 99                                                           | 85                                                 |  |
| JAN/FEE               | 3/MAR   | 1             | 0         | 0                 | JAN/FEB/MAR           | 15                                                             | 64                                                           | 6                                                  |  |
| APR/MA                | Y/JUNE  | 0             | 0         | 0                 | APR/MAY/JUNE          | 0                                                              | 0                                                            | 0                                                  |  |

Ă

| DROPPED CLUBS: 4  |     | 37 CLUBS OF 73 ADDED 1 OR MORE<br>NEW MEMBERS | GENDER DISTRIBUTION<br>MALE 1,062 (65.43%) |              |     |
|-------------------|-----|-----------------------------------------------|--------------------------------------------|--------------|-----|
| DROPPED MEMBERS   |     |                                               | FEMALE                                     | 561 (34.57%) |     |
| DECEASED          | 7   | CLICK HERE FOR CUMULATIVE                     | TOTAL FAMILY UNIT MEMBERS                  |              | 29  |
| CLUB CANCELLED 20 |     | MEMBERSHIP DATA                               |                                            |              | 4.7 |
| OTHER             | 84  |                                               | FAMILY MEMBERS PAYING HALF<br>DUES         |              | 17  |
| TOTAL             | 111 |                                               |                                            |              |     |
|                   |     |                                               |                                            |              |     |