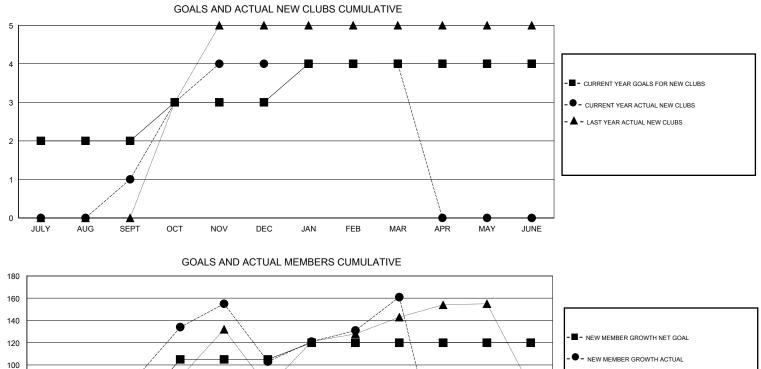

## GMT: SURANGRAT VARDHANABHUTI

| GMT:                  | SURANGR | AT VARDHANAB  | HUTI      | LOCATION THAILAND |                       |                                                                |                                                              | GMT CA                                             |  |
|-----------------------|---------|---------------|-----------|-------------------|-----------------------|----------------------------------------------------------------|--------------------------------------------------------------|----------------------------------------------------|--|
|                       |         | Club          | s         |                   | Members               |                                                                |                                                              |                                                    |  |
| RESULTS FOR 2016-2017 |         |               |           |                   | RESULTS FOR 2016-2017 |                                                                |                                                              |                                                    |  |
| QUART                 | ER      | NEW CLUB GOAL | NEW CLUBS | DROPPED CLUBS     | QUARTER               | NEW MEMBER GROWTH<br>NET GOAL (not reinstated<br>or transfers) | NEW MEMBER<br>GROWTH ACTUAL (not<br>reinstated or transfers) | DROPPED<br>MEMBERS ACTUAL<br>(including transfers) |  |
| JULY/AU               | JG/SEPT | 2             | 1         | 0                 | JULY/AUG/SEPT         | 60                                                             | 109                                                          | 20                                                 |  |
| OCT/NO                | V/DEC   | 1             | 3         | 4                 | OCT/NOV/DEC           | 45                                                             | 99                                                           | 85                                                 |  |
| JAN/FEE               | 3/MAR   | 1             | 0         | 0                 | JAN/FEB/MAR           | 15                                                             | 64                                                           | 6                                                  |  |
| APR/MA                | Y/JUNE  | 0             | 0         | 0                 | APR/MAY/JUNE          | 0                                                              | 0                                                            | 0                                                  |  |